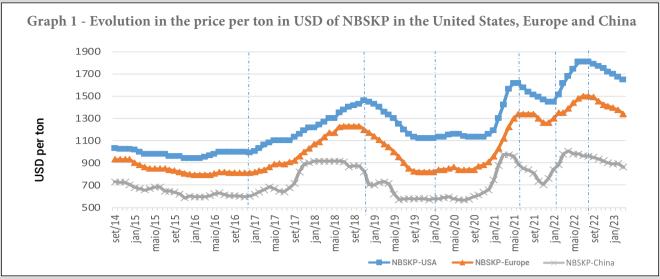

## PULP, PAPER AND RECYCLED PAPER MARKETS

Pulp undergoes price cycles as shown in Graph 1. We are currently in a phase of falling pulp prices. This downward trend is due to supply being greater than demand growth for pulp.

Price cycles are normal in the pulp market: supply varies with large increases, while demand grows year after year in line with GDP growth in pulp-importing countries. We are experiencing a jump in pulp supply (mainly due to the MAPA project in Chile and Los Toros in Uruguay), and the low GDP growth in the USA, EU and China (which account for 64% of global GDP) leading to little growth in pulp demand.

Natural Resources Canada (NRC) which latest data refers to March 2023, as it was not updated before this column was written, clearly shows that US dollar prices per ton of NBSKP have been falling in the USA, Europe and China. In March 2023, the price quoted for this product in the United States was USD 1,650, USD 1,340 in Europe and USD 860 in China. That is, in March of this year, the Chinese practiced, according to NRC a price 48% lower than the price charged in the USA for a similar product.

### **USA**

NRC provides, free of charge, data on pulp prices in the USA and the latest information from that source, when this column was written, was up to March 2023. The data in Table

1 shows that the USA is currently the market with one of the highest list prices for pulp worldwide. In March 2023, the price per ton of softwood pulp in the country was, on average, USD 1,650, a value 23% higher than that observed in Europe and almost 92% higher than the value seen in China (see Table 1). As shown in Graph 1, the price of this product has fallen in the USA since September 2022 until March of this year, at least.