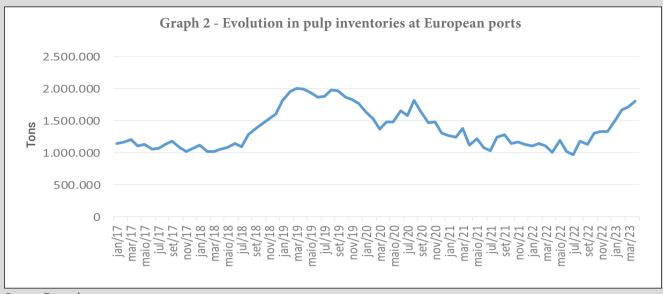

With pulp supplies increasing at a faster rate than demand, international pulp inventories have increased. Such is the case with pulp inventories in European ports. Europulp increased 36% in the first four months of 2023, from 1,331 thousand tons in December 2022 to 1,809 thousand tons in April 2023.

This drop is associated with lower growth in pulp demand (in part, due to the economic slowdown in several European countries in 2023) and the increase in pulp supply. As a result, European pulp inventories are on the rise.

According to Graph 2, these inventories increased from 1,331,168 tons in December 2022 to 1,808,554 tons in April 2023 (36% increase).