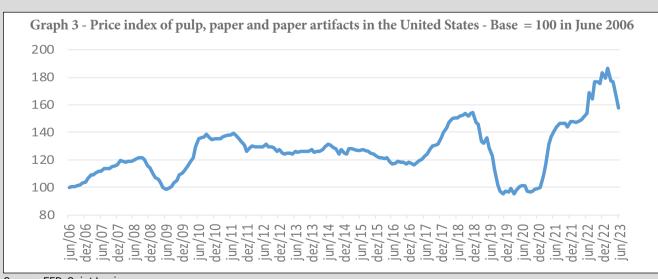

According to the Government of British Columbia, see Table 2, the price per ton of newsprint in the USA fell from USD 810 in May to USD 800 in June.

The pulp, paper and paper artifacts price index - calculated by the FED-Saint Louis - went from 179.428 in January 2023 down to 157.788 in June (see Graph 3). That is, a drop of 12.1%. The biggest drops in this index occurred from March to June and this is an indication that pulp prices continued falling in the USA in April and May.